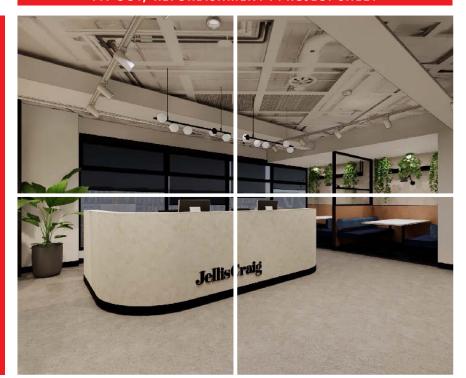

# **PROJECT DESCRIPTION**

Total Special Projects has been awarded a Design + Construction contract for the fit out of an office for real estate agents Jellis Craig.

The scope briefly comprises the fit out of an existing office with complementary finishes to the existing industrial environment:

- > New doors and internal glazing;
- > New carpet and vinyl throughout;
- > New tiling to wet areas;
- > Painting;
- Extensive joinery including a new kitchen, reception desk, credenzas and vanities;
- Supply and installation of white goods dishwasher, microwave, fridge and several TVs;
- > Supply and installation of specified soft furnishings;
- > Electrical, mechanical, hydraulic and fire services upgrades; and
- > External signage.