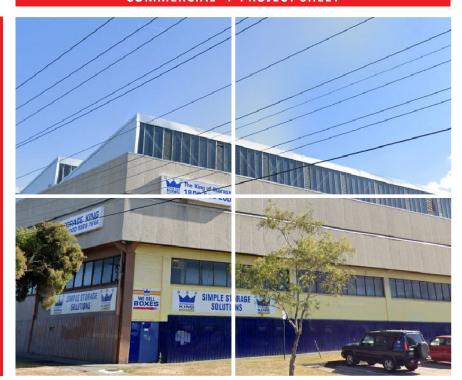

# **Storage King**

Burwood, VIC

Design + Construction of a Fit Out and Expansion of a Storage King facility

#### **PROJECT DESCRIPTION**

Total has been awarded the Design + Construct contract for Fit Out and Expansion of an existing Storage King facility located in Burwood, Victoria.

Our Scope of Works includes for: