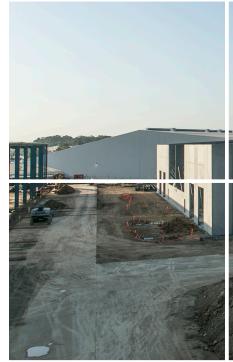

#### **PROJECT DESCRIPTION**

Total Construction was awarded the contract to construct new warehouses, storage units and industrial units, alterations to existing warehouse and minor works to existing showroom.

The scope of works included;

- Fast tracked programme
- demolition of existing warehouse cladding, stairs mezzanine and ground floor offices
- Sewer and stormwater diversion
- New industrial and warehouse units created with precast and insulated panels
- New storage units to existing undercroft parking area
- Major concrete works to new mezzanine and ground floor slabs
- Complete interior fit-out
- Landscaping works to external areas

This quality development consists of 2 new standalone warehouses with mezzanines, 11 new warehouse units with mezznines, 33 new industrial units, 84 new storage units in a signature Trumen style industrial development.