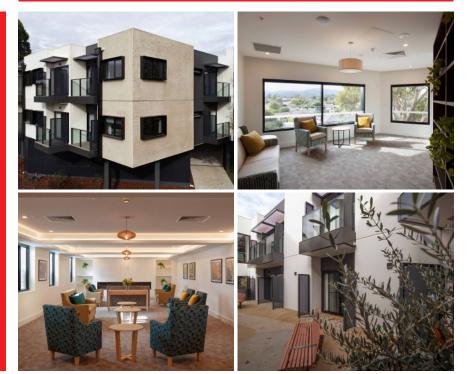

## Tabulam & Templer Homes for the Aged

Bayswater, VIC

Extension to an existing aged care facility

## **PROJECT DESCRIPTION**

Total were proud to handover this project for the construction of an extension to Tabulam + Templer Homes for the Aged.

Set amongst abundant trees and with unrivalled views of the Dandenong Ranges, TTHA's new Sarona wing comprises 56 resident bedrooms, a commercial kitchen, dining rooms and lounge rooms, outdoor decks and basement car parking.

The existing building façade received a facelift with a full re-clad to meet and increase fire rating requirements. Works also included for the conversion/ refurbishment of an existing resident lounge to two new bedrooms.

The construction of a new café for the residents and public to enjoy completed the works.

Chairman Paul English commented '... Total's co-operation in minimising disturbance to residents was appreciated. Positive and regular communication between Total, the Architect and TTHA ensured an excellent project outcome with the project on budget and our residents and staff all enjoying the new facility. Total's co-operation in observing strict site COVID 19 rules was very much appreciated'.