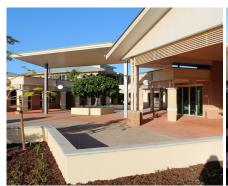

## **PROJECT DESCRIPTION**

Total Construction was awarded the contract for extension and refurbishment of this existing aged care facility located in Eight Mile Plains.

The scope included for an extension to provide new dining facilities, kitchen and community hall along with servery areas, a café and town square. The refurbishment also comprised the upgrade of 16 existing rooms and associated corridors.

All works have been carried out in an operational facility and were staged to minimise disruption to residents and staff.

Access was the main challenge on this site. The entire extension was built within a courtyard of the existing facility. Limited access for machinery required careful planning and coordination. Along with the access restriction there was an access route running straight though the middle of the courtyard that needed to remain open for staff and residents throughout the build period.