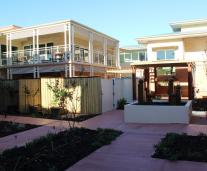

## **PROJECT DESCRIPTION**

Total Construction was awarded the contract for extension and refurbishment of this existing aged care facility located in Eight Mile Plains.

The scope included for an extension to provide new dining facilities, kitchen and community hall along with servery areas, a café and town square. The refurbishment also comprised the upgrade of 16 existing rooms and associated corridors.

All works have been carried out in an operational facility and were staged to minimise disruption to residents and staff.

Access was the main challenge on this site. The entire extension was built within a courtyard of the existing facility. Limited access for machinery required careful planning and coordination. Along with the access restriction there was an access route running straight though the middle of the courtyard that needed to remain open for staff and residents throughout the build period.