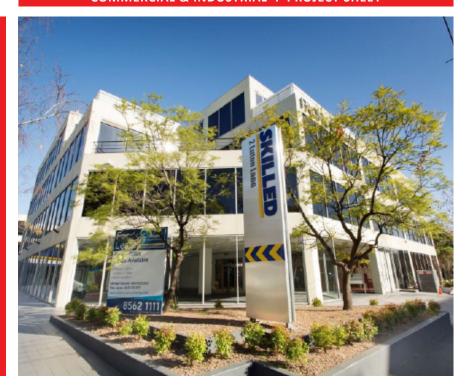

#### **PROJECT DESCRIPTION**

Total Construction was awarded the contract for the upgrade works to two commercial properties sharing one title in Hawthorn, Victoria.

The works comprised the upgrade and refurbishment of a ground floor lobby, the refurbishment of a first level lift lobby, the replacement of existing external balustrades with new BCA compliant balustrades and replacement walkways.